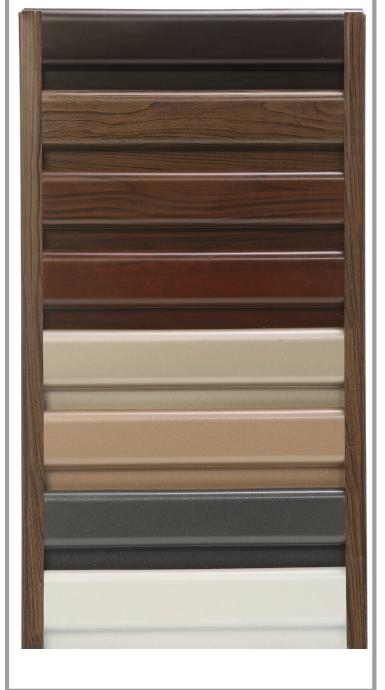

**F67** 

Various sizes and colours

**CHAMPAGNE** 

**BROW WALNUT WOOD** 

**CAPPUCCINO** 

**DARK BROWN** 

**CHERRY WOOD NATURAL** 

**CHERRY WOOD** 

Various sizes and colours

**CHAMPAGNE** 

**BROW WALNUT WOOD** 

**CAPPUCCINO** 

**CHERRY WOOD NATURAL** 

**CHERRY WOOD** 

**SPARKLING CHARCOAL** 

WHITE