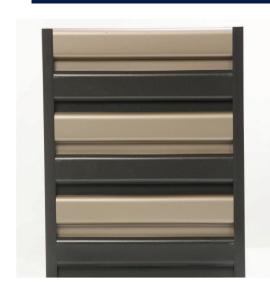

**F67** 

Various sizes and colours

**CHAMPAGNE** 

**BROW WALNUT WOOD** 

**CAPPUCCINO** 

**DARK BROWN** 

**CHERRY WOOD NATURAL** 

**CHERRY WOOD** 

#### **F67**

Various sizes and colours