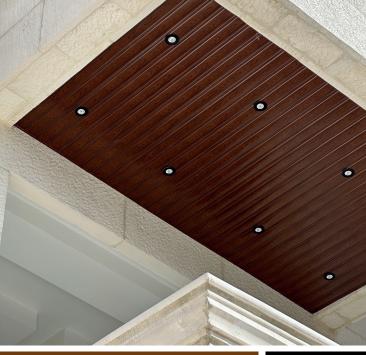

#### Description

aluminium pre painted strip ceilings in different colors and widths.

We manufacture these ceiling as per required length. This feature makes it ideal solution in many applications and designs.

Strip ceiling easily adapt to light fixtures, air conditioning vents and ventilation. These ceilings are durable for moisture resistant areas.

### Installation Guide

- ☐ Aluminium angle (edge trim) are first fixed to the required ceiling levels
- ☐ The hangers (seam) are then fixed to the ceiling slabs at 1200mm c.c 800mm c.c
- ☐ Omega / carrier are then attached to the hangers and aligned to the required ceiling level t 1200mm c.c 800mm c.c
- ☐ The aluminium strip panels are then clipped to the omega.
- ☐ Ceiling is finished smooth ready.