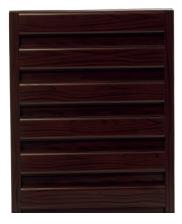

**F67** 

Various sizes and colours

**CHAMPAGNE** 

**BROW WALNUT WOOD** 

**CAPPUCCINO** 

**DARK BROWN** 

**CHERRY WOOD NATURAL** 

**CHERRY WOOD** 

#### **F67**

Various sizes and colours