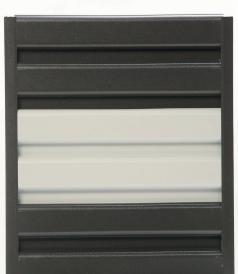

| 0.18           |
| 3        | Omega<br>(Carrier)        | The state of the s | ₩ <del> </del> |



**F67** 

Various sizes and colours



**CHAMPAGNE** 



**BROW WALNUT WOOD** 



**CAPPUCCINO** 



**DARK BROWN** 



**CHERRY WOOD NATURAL** 



**CHERRY WOOD** 



**SPARKLING CHARCOAL** 



**WHITE** 



#### **F67**

Various sizes and colours

























#### **F67**

Various sizes and colours



















#### **F67**

Various sizes and colours















































## PRODUCT

#### **A84**



#### Description

aluminium pre painted strip ceilings in different colors and widths.

We manufacture these ceiling as per required length. This feature makes it ideal solution in many applications and designs.

Strip ceiling easily adapt to light fixtures, air conditioning vents and ventilation. These ceilings are durable for moisture resistant areas.

### Installation Guide

- ☐ Aluminium angle (edge trim) are first fixed to the required ceiling levels
- ☐ The hangers (seam) are then fixed to the ceiling slabs at 1200mm c.c 800mm c.c
- ☐ Omega / carrier are then attached to the hangers and aligned to the required ceiling level t 1200mm c.c 800mm c.c
- ☐ The alumin