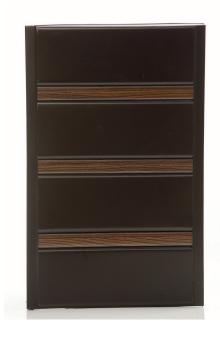

**F67** 

Various sizes and colours

**CHAMPAGNE** 

**BROW WALNUT WOOD** 

**CAPPUCCINO** 

**DARK BROWN** 

**CHERRY WOOD NATURAL** 

**CHERRY WOOD** 

#### **F67**

Various sizes and colours