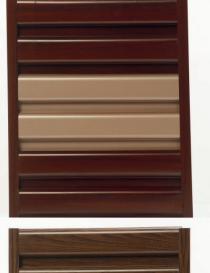

**F67** 

Various sizes and colours

**CHAMPAGNE** 

**BROW WALNUT WOOD** 

**CAPPUCCINO** 

**DARK BROWN** 

**CHERRY WOOD NATURAL** 

**CHERRY WOOD** 

#### **F67**

Various sizes and colours