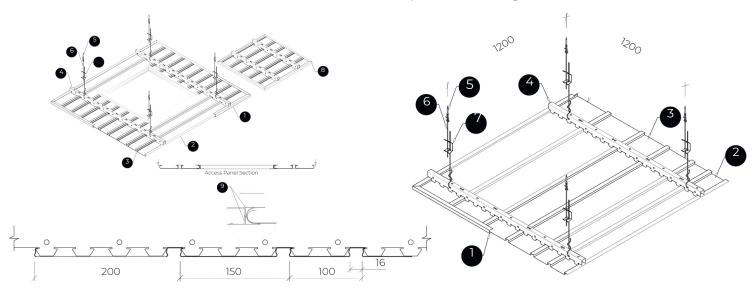

# Aluminium Strip Ceiling F67

| Item No. | Description            |                |  |
|----------|------------------------|----------------|--|
| 1.       | Alu. Angle / Edge Trim |                |  |
| 2.       | F67 Panel              |                |  |
| 3.       | A84 Panel              |                |  |
| 4.       | Omega / Carrier        |                |  |
| 5.       | Ceiling Nail           | Seam<br>System |  |
| 6.       | Seam                   |                |  |
| 7.       | C-Channel              |                |  |
| 8.       | F Panel Perforated     |                |  |

| Item No. | Profile                   | Detail                                                                                                                                                                                                                                                                                                                                                                                                                                                                                                                                                                                                                                                                                                                                                                                                                                                                                                                                                                                                                                                                                                                                                                                                                                                                                                                                                                                                                                                                                                                                                                                                                                                                                                                                                                                                                                                                                                                                                                                                                                                                                                                         |                |
|----------|---------------------------|--------------------------------------------------------------------------------------------------------------------------------------------------------------------------------------------------------------------------------------------------------------------------------------------------------------------------------------------------------------------------------------------------------------------------------------------------------------------------------------------------------------------------------------------------------------------------------------------------------------------------------------------------------------------------------------------------------------------------------------------------------------------------------------------------------------------------------------------------------------------------------------------------------------------------------------------------------------------------------------------------------------------------------------------------------------------------------------------------------------------------------------------------------------------------------------------------------------------------------------------------------------------------------------------------------------------------------------------------------------------------------------------------------------------------------------------------------------------------------------------------------------------------------------------------------------------------------------------------------------------------------------------------------------------------------------------------------------------------------------------------------------------------------------------------------------------------------------------------------------------------------------------------------------------------------------------------------------------------------------------------------------------------------------------------------------------------------------------------------------------------------|----------------|
| 1        | Alu. Angle<br>(Edge Trim) |                                                                                                                                                                                                                                                                                                                                                                                                                                                                                                                                                                                                                                                                                                                                                                                                                                                                                                                                                                                                                                                                                                                                                                                                                                                                                                                                                                                                                                                                                                                                                                                                                                                                                                                                                                                                                                                                                                                                                                                                                                                                                                                                | 15             |
| 2        | F67 Panel                 |                                                                                                                                                                                                                                                                                                                                                                                                                                                                                                                                                                                                                                                                                                                                                                                                                                                                                                                                                                                                                                                                                                                                                                                                                                                                                                                                                                                                                                                                                                                                                                                                                                                                                                                                                                                                                                                                                                                                                                                                                                                                                                                                | 0.18           |
| 3        | Omega<br>(Carrier)        | The state of the s | ₩ <del> </del> |