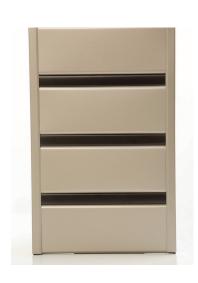

#### **F67**

Various sizes and colours

Various sizes and colours

**CHAMPAGNE** 

**BROW WALNUT WOOD** 

**CAPPUCCINO** 

**CHERRY WOOD NATURAL** 

**CHERRY WOOD** 

**SPARKLING CHARCOAL** 

WHITE