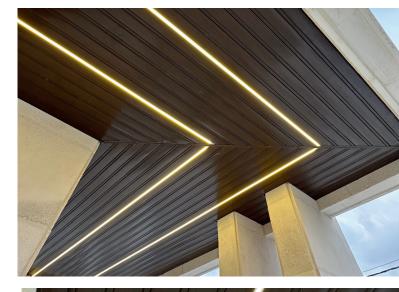

84 Panel             |                |  |

| Item No. | Profile                   | Detail |         |
|----------|---------------------------|--------|---------|
| 1.       | Alu. Angle<br>(Edge Trim) |        | 9[ 15   |
| 2.       | A84                       |        | 84      |
| 3.       | Filler                    |        | 7 18    |
| 4.       | Omega<br>(Carrier<br>)    | an se  | 55 T 22 |



Various sizes and colours



**CHAMPAGNE** 



**BROW WALNUT WOOD** 



**CAPPUCCINO** 





**CHERRY WOOD NATURAL** 



**CHERRY WOOD** 



**SPARKLING CHARCOAL** 



WHITE



Various sizes and colours



















Various sizes and colours



















Various sizes and colours



























































WALL SYSTEMS CEILING TILES & BOARDS















## ALUMINIUM STRIP CEILING





Aluminum Company many years of experience since 1993 of the optimal utilization of our aluminum production system. We place this know how at the disposal of the building trade both through our printed information materials and personal advice given to the major projects



**Since 1993** 

Muhammad Ad-Durrah St.Al Muqabalayn, Amman, Jordan
Tel.:+962791418516 - +962798801418
Email:info@hdaib.com
www.hdaib.com