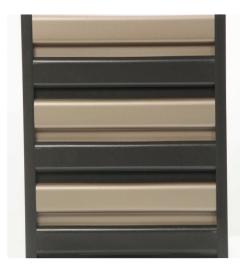

Various sizes and colours

**CHAMPAGNE** 

**BROW WALNUT WOOD** 

**CAPPUCCINO** 

**CHERRY WOOD NATURAL** 

**CHERRY WOOD** 

**SPARKLING CHARCOAL** 

WHITE