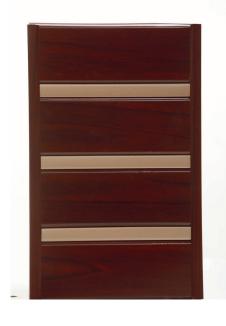

**F67** 

Various sizes and colours

**CHAMPAGNE** 

**BROW WALNUT WOOD** 

**CAPPUCCINO** 

**DARK BROWN** 

**CHERRY WOOD NATURAL** 

**CHERRY WOOD** 

#### **F67**

Various sizes and colours