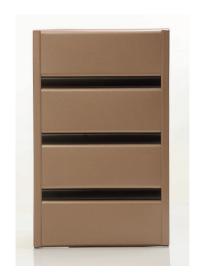

#### **F67**

Various sizes and colours

Various sizes and colours

**CHAMPAGNE** 

**BROW WALNUT WOOD** 

**CAPPUCCINO** 

**CHERRY WOOD NATURAL** 

**CHERRY WOOD** 

**SPARKLING CHARCOAL** 

WHITE