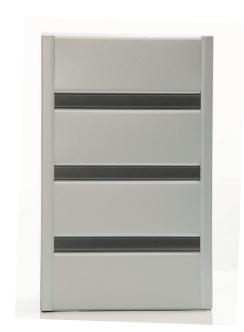

**F67** 

Various sizes and colours

**CHAMPAGNE** 

**BROW WALNUT WOOD** 

**CAPPUCCINO** 

**DARK BROWN** 

**CHERRY WOOD NATURAL** 

**CHERRY WOOD** 

#### **F67**

Various sizes and colours