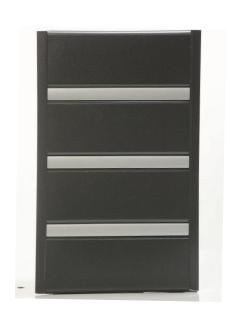

|  |
| 6.       | Seam                  | Seam<br>System |  |
| 7.       | C-Channel             |                |  |
| 8.       | A84 Panel             |                |  |

| Item No. | Profile                   | Detail |         |
|----------|---------------------------|--------|---------|
| 1.       | Alu. Angle<br>(Edge Trim) |        | 9[ 15   |
| 2.       | A84                       |        | 84      |
| 3.       | Filler                    |        | 7 18    |
| 4.       | Omega<br>(Carrier<br>)    | an se  | 55 T 22 |



Various sizes and colours



**CHAMPAGNE** 



**BROW WALNUT WOOD** 



**CAPPUCCINO** 





**CHERRY WOOD NATURAL** 



**CHERRY WOOD** 



**SPARKLING CHARCOAL** 



WHITE



Various sizes and colours



















Various sizes and colours



















Various sizes and colours



























































WALL SYSTEMS CEILING TILES & BOARDS















## ALUMINIUM STRIP CEILING





Aluminum Company many years of experience since 1993 of the optimal utilization of our aluminum production system. We place this know how at the disposal of the building trade both through our printed information materials and personal advice given to the major projects



**Since 1993** 

Muhammad Ad-Durrah St.Al Muqabalayn, Amman, Jordan
Tel.:+962791418516 - +962798801418
Email:info@hdaib.com
www.hdaib.com