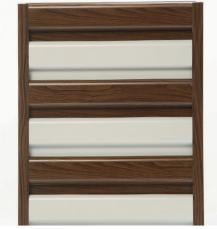

**F67** 

Various sizes and colours

**CHAMPAGNE** 

**BROW WALNUT WOOD** 

**CAPPUCCINO** 

**DARK BROWN** 

**CHERRY WOOD NATURAL** 

**CHERRY WOOD** 

#### **F67**

Various sizes and colours