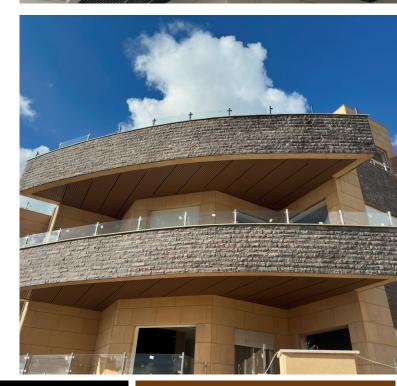

#### **A84**

#### Description

aluminium pre painted strip ceilings in different colors and widths.

We manufacture these ceiling as per required length. This feature makes it ideal solution in many applications and designs.

Strip ceiling easily adapt to light fixtures, air conditioning vents and ventilation. These ceilings are durable for moisture resistant areas.