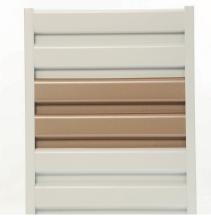

**F67** 

Various sizes and colours

**CHAMPAGNE** 

**BROW WALNUT WOOD** 

**CAPPUCCINO** 

**DARK BROWN** 

**CHERRY WOOD NATURAL** 

**CHERRY WOOD** 

#### **F67**

Various sizes and colours