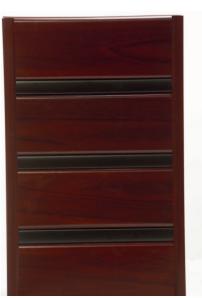

**F67** 

Various sizes and colours

**CHAMPAGNE** 

**BROW WALNUT WOOD** 

**CAPPUCCINO** 

**DARK BROWN** 

**CHERRY WOOD NATURAL** 

**CHERRY WOOD** 