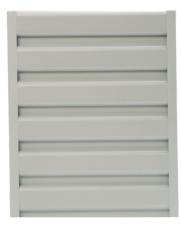

#### **F67**

Various sizes and colours

Various sizes and colours

**CHAMPAGNE** 

**BROW WALNUT WOOD** 

**CAPPUCCINO** 

**CHERRY WOOD NATURAL** 

**CHERRY WOOD** 

**SPARKLING CHARCOAL** 

WHITE