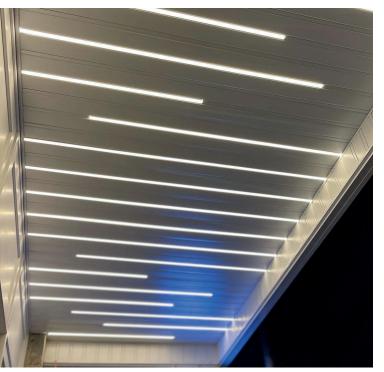

## PRODUCT

#### **A84**

#### Description

aluminium pre painted strip ceilings in different colors and widths.

We manufacture these ceiling as per required length. This feature makes it ideal solution in many applications and designs.

Strip ceiling easily adapt to light fixtures, air conditioning vents and ventilation. These ceilings are durable for moisture resistant areas.

Various sizes and colours

**CHAMPAGNE** 

**BROW WALNUT WOOD** 

**CAPPUCCINO** 

**CHERRY WOOD NATURAL** 

**CHERRY WOOD** 

**SPARKLING CHARCOAL** 

WHITE