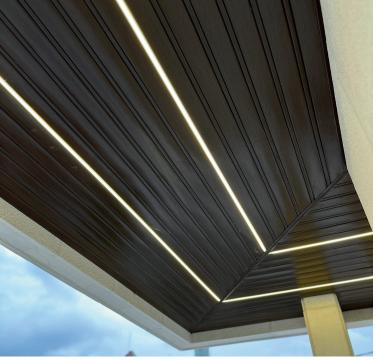

Panel             |                |  |

| Item No. | Profile                   | Detail |         |
|----------|---------------------------|--------|---------|
| 1.       | Alu. Angle<br>(Edge Trim) |        | 9[ 15   |
| 2.       | A84                       |        | 84      |
| 3.       | Filler                    |        | 7 18    |
| 4.       | Omega<br>(Carrier<br>)    | an se  | 55 T 22 |



Various sizes and colours



**CHAMPAGNE** 



**BROW WALNUT WOOD** 



**CAPPUCCINO** 





**CHERRY WOOD NATURAL** 



**CHERRY WOOD** 



**SPARKLING CHARCOAL** 



WHITE



Various sizes and colours



















Various sizes and colours



















Various sizes and colours



























































WALL SYSTEMS CEILING TILES & BOARDS















## ALUMINIUM STRIP CEILING





Aluminum Company many years of experience since 1993 of the optimal utilization of our aluminum production system. We place this know how at the disposal of the building trade both through our printed information materials and personal advice given to the major projects



**Since 1993** 

Muhammad Ad-Durrah St.Al Muqabalayn, Amman, Jordan
Tel.:+962791418516 - +962798801418
Email:info@hdaib.com
www.hdaib.com