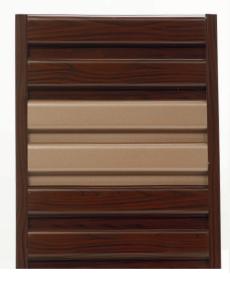

**F67** 

Various sizes and colours

**CHAMPAGNE** 

**BROW WALNUT WOOD** 

**CAPPUCCINO** 

**DARK BROWN** 

**CHERRY WOOD NATURAL** 

**CHERRY WOOD** 

#### **F67**

Various sizes and colours