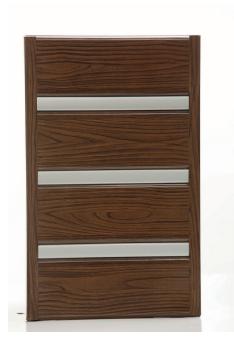

**F67** 

Various sizes and colours

**CHAMPAGNE** 

**BROW WALNUT WOOD** 

**CAPPUCCINO** 

**DARK BROWN** 

**CHERRY WOOD NATURAL** 

**CHERRY WOOD** 

#### **F67**

Various sizes and colours