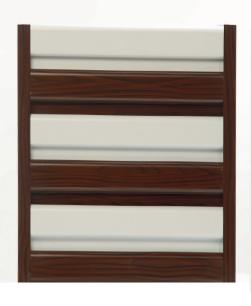

**F67** 

Various sizes and colours

**CHAMPAGNE** 

**BROW WALNUT WOOD** 

**CAPPUCCINO** 

**DARK BROWN** 

**CHERRY WOOD NATURAL** 

**CHERRY WOOD** 

#### **F67**

Various sizes and colours