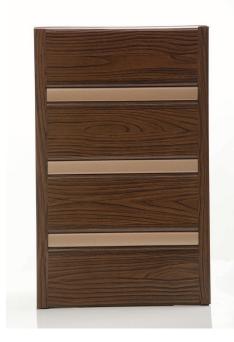

**F67** 

Various sizes and colours

**CHAMPAGNE** 

**BROW WALNUT WOOD** 

**CAPPUCCINO** 

**DARK BROWN** 

**CHERRY WOOD NATURAL** 

**CHERRY WOOD** 

#### **F67**

Various sizes and colours