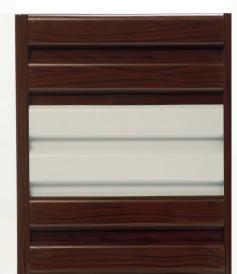

**F67** 

Various sizes and colours

**CHAMPAGNE** 

**BROW WALNUT WOOD** 

**CAPPUCCINO** 

**DARK BROWN** 

**CHERRY WOOD NATURAL** 

**CHERRY WOOD** 

#### **F67**

Various sizes and colours