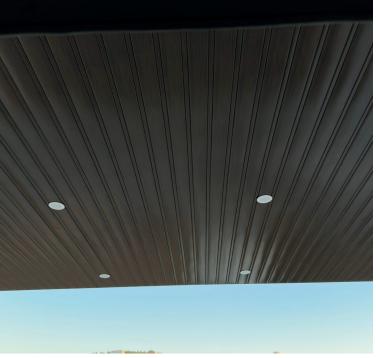

#### Description

aluminium pre painted strip ceilings in different colors and widths.

We manufacture these ceiling as per required length. This feature makes it ideal solution in many applications and designs.

Strip ceiling easily adapt to light fixtures, air conditioning vents and ventilation. These ceilings are durable for moisture resistant areas.

#### **F67**

Various sizes and colours