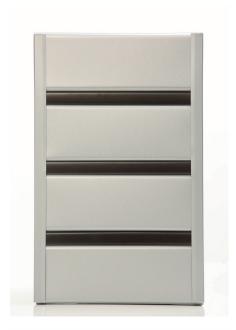

**SPARKLING CHARCOAL** 

**WHITE** 

Various sizes and colours

**CHAMPAGNE** 

**BROW WALNUT WOOD** 

**CAPPUCCINO** 

**CHERRY WOOD NATURAL** 

**CHERRY WOOD** 

**SPARKLING CHARCOAL** 

WHITE