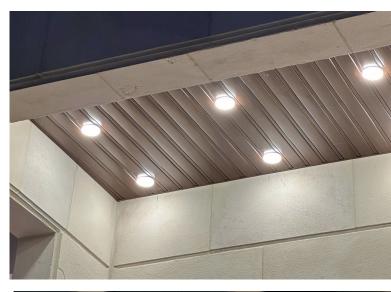

#### Description

aluminium pre painted strip ceilings in different colors and widths.

We manufacture these ceiling as per required length. This feature makes it ideal solution in many applications and designs.

Strip ceiling easily adapt to light fixtures, air conditioning vents and ventilation. These ceilings are durable for moisture resistant areas.

**F67** 

Various sizes and colours

**CHAMPAGNE** 

**BROW WALNUT WOOD** 

**CAPPUCCINO** 

**DARK BROWN** 

**CHERRY WOOD NATURAL** 

**CHERRY WOOD** 