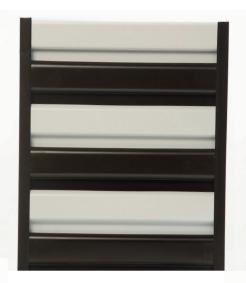

| 0.18           |
| 3        | Omega<br>(Carrier)        | The state of the s | ₩ <del> </del> |



**F67** 

Various sizes and colours



**CHAMPAGNE** 



**BROW WALNUT WOOD** 



**CAPPUCCINO** 



**DARK BROWN** 



**CHERRY WOOD NATURAL** 



**CHERRY WOOD** 



**SPARKLING CHARCOAL** 



**WHITE** 



#### **F67**

Various sizes and colours

























#### **F67**

Various sizes and colours



















#### **F67**

Various sizes and colours















































## PRODUCT

#### **A84**



#### Description

aluminium pre painted strip ceilings in different colors and widths.

We manufacture these ceiling as per required length. This feature makes it ideal solution in many applications and designs.

Strip ceiling easily adapt to light fixtures, air conditioning vents and ventilation. These ceilings are durable for moisture resistant areas.

### Installation Guide

- ☐ Aluminium angle (edge trim) are first fixed to the required ceiling levels
- ☐ The hangers (seam) are then fixed to the ceiling slabs at 1200mm c.c 800mm c.c
- ☐ Omega / carrier are then attached to the hangers and aligned to the required ceiling level t 1200mm c.c 800mm c.c
- ☐ Th