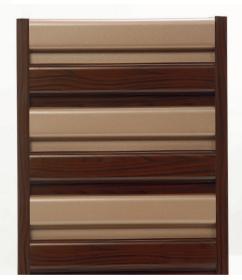

| 0.18           |
| 3        | Omega<br>(Carrier)        | The state of the s | ₩ <del> </del> |



**F67** 

Various sizes and colours



**CHAMPAGNE** 



**BROW WALNUT WOOD** 



**CAPPUCCINO** 



**DARK BROWN** 



**CHERRY WOOD NATURAL** 



**CHERRY WOOD** 



**SPARKLING CHARCOAL** 



**WHITE** 



#### **F67**

Various sizes and colours

























#### **F67**

Various sizes and colours



















#### **F67**

Various sizes and colours















































## PRODUCT

#### **A84**



#### Description

aluminium pre painted strip ceilings in different colors and widths.

We manufacture these ceiling as per required length. This feature makes it ideal solution in many applications and designs.

Strip ceiling easily adapt to light fixtures, air conditioning vents and ventilation. These ceilings are durable for moisture resistant areas.

### Installation Guide

- ☐ Aluminium angle (edge trim) are first fixed to the required ceiling levels
- ☐ The hangers (seam) are then fixed to the ceiling slabs at 1200mm c.c 800mm c.c
- ☐ Omega / carrier are then attached to the hangers and aligned to the required ceiling level t 1200mm c.c 800mm c.c
- ☐ The aluminium st