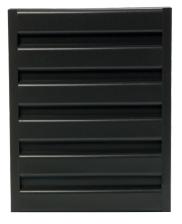

| 0.18           |
| 3        | Omega<br>(Carrier)        | The state of the s | ₩ <del> </del> |



**F67** 

Various sizes and colours



**CHAMPAGNE** 



**BROW WALNUT WOOD** 



**CAPPUCCINO** 



**DARK BROWN** 



**CHERRY WOOD NATURAL** 



**CHERRY WOOD** 



**SPARKLING CHARCOAL** 



**WHITE** 



#### **F67**

Various sizes and colours

























#### **F67**

Various sizes and colours



















#### **F67**

Various sizes and colours















































## PRODUCT

#### **A84**



#### Description

aluminium pre painted strip ceilings in different colors and widths.

We manufacture these ceiling as per required length. This feature makes it ideal solution in many applications and designs.

Strip ceiling easily adapt to light fixtures, air conditioning vents and ventilation. These ceilings are durable for moisture resistant areas.

### Installation Guide

- ☐ Aluminium angle (edge trim) are first fixed to the required ceiling levels
- ☐ The hangers (seam) are then fixed to the ceiling slabs