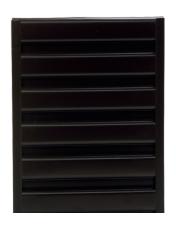

| 0.18           |
| 3        | Omega<br>(Carrier)        | The state of the s | ₩ <del> </del> |



**F67** 

Various sizes and colours



**CHAMPAGNE** 



**BROW WALNUT WOOD** 



**CAPPUCCINO** 



**DARK BROWN** 



**CHERRY WOOD NATURAL** 



**CHERRY WOOD** 



**SPARKLING CHARCOAL** 



**WHITE** 



#### **F67**

Various sizes and colours

























#### **F67**

Various sizes and colours



















#### **F67**

Various sizes and colours















































## PRODUCT

#### **A84**



#### Description

aluminium pre painted strip ceilings in different colors and widths.

We manufacture these ceiling as per required length. This feature makes it ideal solution in many applications and designs.

Strip ceiling easily adapt to light fixtures, air conditioning vents and ventilation. These ceilings are durable for moisture resistant areas.

### Installation Guide

- ☐ Aluminium angle (edge trim) are first fixed to the required ceilin