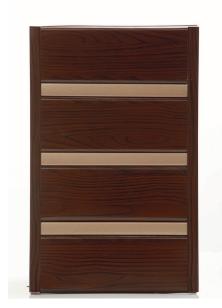

**F67** 

Various sizes and colours

**CHAMPAGNE** 

**BROW WALNUT WOOD** 

**CAPPUCCINO** 

**DARK BROWN** 

**CHERRY WOOD NATURAL** 

**CHERRY WOOD** 