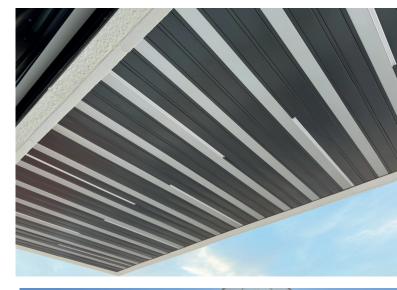

#### Description

aluminium pre painted strip ceilings in different colors and widths.

We manufacture these ceiling as per required length. This feature makes it ideal solution in many applications and designs.

Strip ceiling easily adapt to light fixtures, air conditioning vents and ventilation. These ceilings are durable for moisture resistant areas.

**F67** 

Various sizes and colours

**CHAMPAGNE** 

**BROW WALNUT WOOD** 

**CAPPUCCINO** 

**DARK BROWN** 

**CHERRY WOOD NATURAL** 

**CHERRY WOOD** 