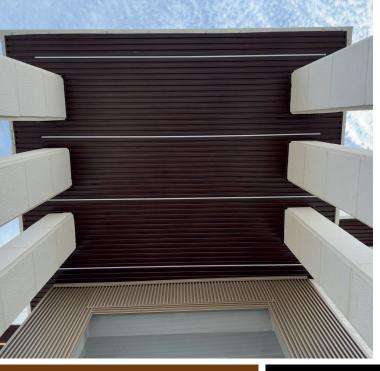

| 0.18           |
| 3        | Omega<br>(Carrier)        | The state of the s | ₩ <del> </del> |



**F67** 

Various sizes and colours



**CHAMPAGNE** 



**BROW WALNUT WOOD** 



**CAPPUCCINO** 



**DARK BROWN** 



**CHERRY WOOD NATURAL** 



**CHERRY WOOD** 



**SPARKLING CHARCOAL** 



**WHITE** 



#### **F67**

Various sizes and colours

























#### **F67**

Various sizes and colours



















#### **F67**

Various sizes and colours















































## PRODUCT

#### **A84**



#### Description

aluminium pre painted strip ceilings in different colors and widths.

We manufacture these ceiling as per required length. This feature makes it ideal solution in many applications and designs.

Strip ceiling easily adapt to light fixtures, air conditioning vents and ventilation. These ceilings are durable for moisture resistant areas.

### Installation Guide

- ☐ Aluminium angle (edge trim) are first fixed to the required ceiling levels
- ☐ The hangers (seam) are then fixed to the ceiling slabs at 1200mm c.c 800mm c.c
- ☐ Omega / carrier are then attached to the hangers and aligned to the required ceiling level t 1200mm c.c 800mm c.c
- ☐ The aluminium strip panels are then clipped to the omega.
- ☐ Ceiling is finished smooth ready.

###