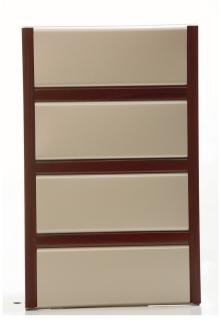

Various sizes and colours

**CHAMPAGNE** 

**BROW WALNUT WOOD** 

**CAPPUCCINO** 

**CHERRY WOOD NATURAL** 

**CHERRY WOOD** 

**SPARKLING CHARCOAL** 

WHITE

#### **F67**

Various sizes and colours