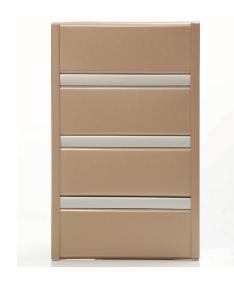

#### **F67**

Various sizes and colours

**F67** 

Various sizes and colours

**CHAMPAGNE** 

**BROW WALNUT WOOD** 

**CAPPUCCINO** 

**DARK BROWN** 

**CHERRY WOOD NATURAL** 

**CHERRY WOOD** 