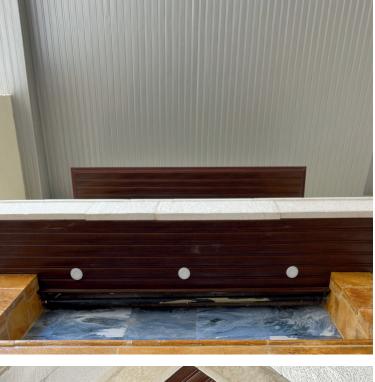

#### Description

aluminium pre painted strip ceilings in different colors and widths.

We manufacture these ceiling as per required length. This feature makes it ideal solution in many applications and designs.

Strip ceiling easily adapt to light fixtures, air conditioning vents and ventilation. These ceilings are durable for moisture resistant areas.

### Installation Guide

- ☐ Aluminium angle (edge trim) are first fixed to the required ceiling levels
- ☐ The hangers (seam) are then fixed to the ceiling slabs at 1200mm c.c 800mm c.c
- ☐ Omega / carrier are then attached to the hangers and aligned to the required ceiling level t 1200mm c.c 800mm c.c
- ☐ The aluminium strip panels are then clipped to the omega.
- ☐ Ceiling is finished smooth ready.