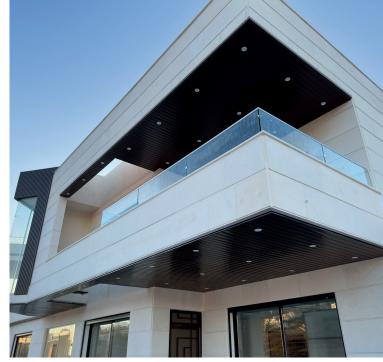

#### **A84**

#### Description

aluminium pre painted strip ceilings in different colors and widths.

We manufacture these ceiling as per required length. This feature makes it ideal solution in many applications and designs.

Strip ceiling easily adapt to light fixtures, air conditioning vents and ventilation. These ceilings are durable for moisture resistant areas.