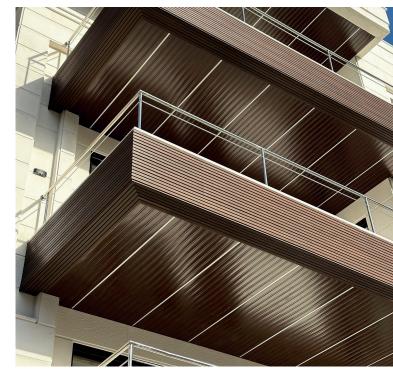

#### Description

aluminium pre painted strip ceilings in different colors and widths.

We manufacture these ceiling as per required length. This feature makes it ideal solution in many applications and designs.

Strip ceiling easily adapt to light fixtures, air conditioning vents and ventilation. These ceilings are durable for moisture resistant areas.

**F67** 

Various sizes and colours

**CHAMPAGNE** 

**BROW WALNUT WOOD** 

**CAPPUCCINO** 

**DARK BROWN** 

**CHERRY WOOD NATURAL** 

**CHERRY WOOD** 