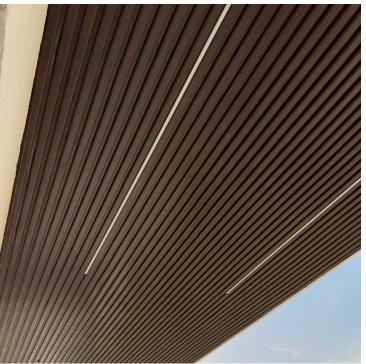

| 0.18           |
| 3        | Omega<br>(Carrier)        | The state of the s | ₩ <del> </del> |



**F67** 

Various sizes and colours



**CHAMPAGNE** 



**BROW WALNUT WOOD** 



**CAPPUCCINO** 



**DARK BROWN** 



**CHERRY WOOD NATURAL** 



**CHERRY WOOD** 



**SPARKLING CHARCOAL** 



**WHITE** 



#### **F67**

Various sizes and colours

























#### **F67**

Various sizes and colours



















#### **F67**

Various sizes and colours















































## PRODUCT

#### **A84**



#### Description

aluminium pre painted strip ceilings in different colors and widths.

We manufacture these ceiling as per required length. This feature makes it ideal solution in many applications and designs.

Strip ceiling easily adapt to light fixtures, air conditioning vents and ventilation. These ceilings are durable for moisture resistant areas.

### Installation Guide

- ☐ Aluminium angle (edge trim) are first fixed to the required ceiling levels
- ☐ The hangers (seam) are then fixed to the ceiling slabs at 1200mm c.c 800mm c.c
- ☐ Omega / carrier are then attached to the hangers and aligned to the required ceiling level t 1200mm c.c 800mm c.c
- ☐ The aluminium strip panels are then clipped to the omega.
- ☐ Ceiling is finished smooth ready.