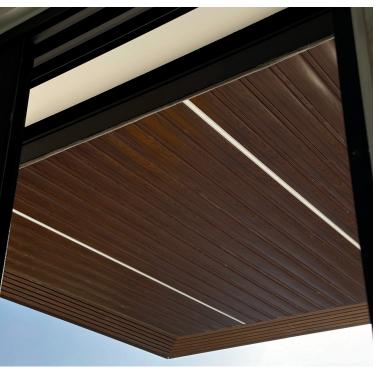

Various sizes and colours

**CHAMPAGNE** 

**BROW WALNUT WOOD** 

**CAPPUCCINO** 

**CHERRY WOOD NATURAL** 

**CHERRY WOOD** 

**SPARKLING CHARCOAL** 

WHITE