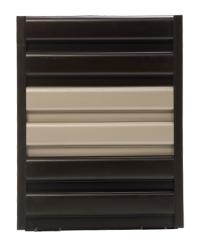

Various sizes and colours

**CHAMPAGNE** 

**BROW WALNUT WOOD** 

**CAPPUCCINO** 

**CHERRY WOOD NATURAL** 

**CHERRY WOOD** 

**SPARKLING CHARCOAL** 

WHITE