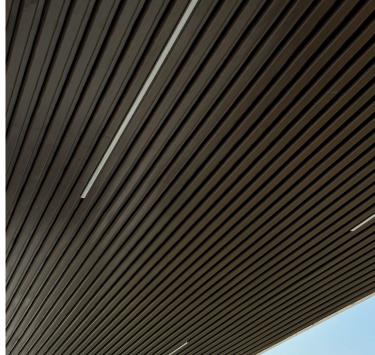

| 0.18           |
| 3        | Omega<br>(Carrier)        | The state of the s | ₩ <del> </del> |



**F67** 

Various sizes and colours



**CHAMPAGNE** 



**BROW WALNUT WOOD** 



**CAPPUCCINO** 



**DARK BROWN** 



**CHERRY WOOD NATURAL** 



**CHERRY WOOD** 



**SPARKLING CHARCOAL** 



**WHITE** 



#### **F67**

Various sizes and colours

























#### **F67**

Various sizes and colours



















#### **F67**

Various sizes and colours















































## PRODUCT

#### **A84**



#### Description

aluminium pre painted strip ceilings in different colors and widths.

We manufacture these ceiling as per required length. This feature makes it ideal solution in many applications and designs.

Strip ceiling easily adapt to light fixtures, air conditioning vents and ventilation. These ceilings are durable for moisture resistant areas.

### Installation Guide

- ☐ Aluminium angle (edge trim) are first fixed to the required ceiling levels
- ☐ The hangers (seam) are then fixed to the ceiling slabs at 1200mm c.c 800mm c.c
- ☐ Omega / carrier are then attached to the hangers and aligned to the required ceiling level t 1200mm c.c 800mm c.c
- ☐ The aluminium strip panels are then clipped to the omega.
- ☐ Ceiling is finished smooth ready.

##