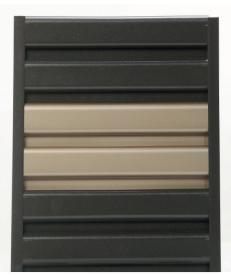

| 0.18           |
| 3        | Omega<br>(Carrier)        | The state of the s | ₩ <del> </del> |



**F67** 

Various sizes and colours



**CHAMPAGNE** 



**BROW WALNUT WOOD** 



**CAPPUCCINO** 



**DARK BROWN** 



**CHERRY WOOD NATURAL** 



**CHERRY WOOD** 



**SPARKLING CHARCOAL** 



**WHITE** 



#### **F67**

Various sizes and colours

























#### **F67**

Various sizes and colours



















#### **F67**

Various sizes and colours















































## PRODUCT

#### **A84**



#### Description

aluminium pre painted strip ceilings in different colors and widths.

We manufacture these ceiling as per required length. This feature makes it ideal solution in many applications and designs.

Strip ceiling easily adapt to light fixtures, air conditioning vents and ventilation. These ceilings are durable for moisture resistant areas.

### Installation Guide

- ☐ Aluminium angle (edge trim) are first fixed to the required ceiling levels
- ☐ The hangers (seam) are then fixed to the ceiling slabs at 1200mm c.c 800mm c.c
- ☐ Omega / carrier are then attached to the hangers and aligned to the required ceiling level t 1200mm c.c 800mm c.c
- ☐ The aluminium strip panels are then clipped to the omega.
- ☐ C