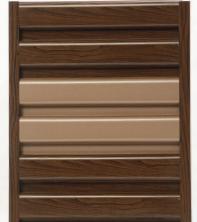

**F67** 

Various sizes and colours

**CHAMPAGNE** 

**BROW WALNUT WOOD** 

**CAPPUCCINO** 

**DARK BROWN** 

**CHERRY WOOD NATURAL** 

**CHERRY WOOD** 

#### **F67**

Various sizes and colours