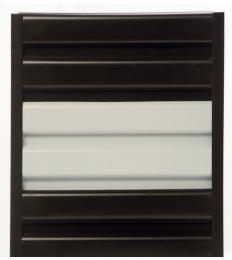

Various sizes and colours

**CHAMPAGNE** 

**BROW WALNUT WOOD** 

**CAPPUCCINO** 

**CHERRY WOOD NATURAL** 

**CHERRY WOOD** 

**SPARKLING CHARCOAL** 

WHITE

Various sizes and colours

Various sizes and colours

Various sizes and colours

WALL SYSTEMS CEILING TILES & BOARDS