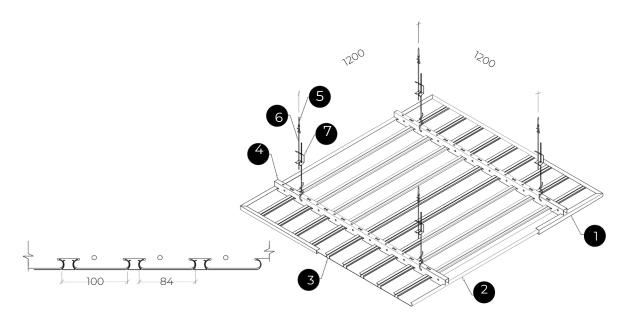

### Installation Guide

- ☐ Aluminium angle (edge trim) are first fixed to the required ceiling levels
- ☐ The hangers (seam) are then fixed to the ceiling slabs at 1200mm c.c 800mm c.c
- ☐ Omega / carrier are then attached to the hangers and aligned to the required ceiling level t 1200mm c.c 800mm c.c
- ☐ The aluminium strip panels are then clipped to the omega.
- ☐ Ceiling is finished smooth ready.

# Aluminium Strip Ceiling F67

| Item No. | Description            |                |  |
|----------|------------------------|----------------|--|
| 1.       | Alu. Angle / Edge Trim |                |  |
| 2.       | F67 Panel              |                |  |
| 3.       | A84 Panel              |                |  |
| 4.       | Omega / Carrier        |                |  |
| 5.       | Ceiling Nail           | Seam<br>System |  |
| 6.       | Seam                   |                |  |
| 7.       | C-Channel              |                |  |
| 8.       | F Panel Perforated     |                |  |

# Aluminium Strip Ceiling A84

| ltem No. | Description           |                |  |
|----------|-----------------------|----------------|--|
| 1.       | Alu Angle / Edge Trim |                |  |
| 2.       | A84 Panel             |                |  |
| 3.       | Filler                |                |  |
| 4.       | Omega / Carrier       |                |  |
| 5.       | Ceiling Nail          | _              |  |
| 6.       | Seam                  | Seam<br>System |  |
| 7.       | C-Channel             |                |  |
| 8.       | A84 Panel             |                |  |