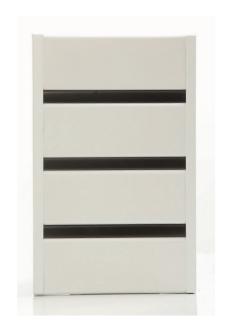

| 5.       | Ceiling Nail          | _              |  |
| 6.       | Seam                  | Seam<br>System |  |
| 7.       | C-Channel             |                |  |
| 8.       | A84 Panel             |                |  |

| Item No. | Profile                   | Detail |         |
|----------|---------------------------|--------|---------|
| 1.       | Alu. Angle<br>(Edge Trim) |        | 9[ 15   |
| 2.       | A84                       |        | 84      |
| 3.       | Filler                    |        | 7 18    |
| 4.       | Omega<br>(Carrier<br>)    | an se  | 55 T 22 |



Various sizes and colours



**CHAMPAGNE** 



**BROW WALNUT WOOD** 



**CAPPUCCINO** 





**CHERRY WOOD NATURAL** 



**CHERRY WOOD** 



**SPARKLING CHARCOAL** 



WHITE



Various sizes and colours



















Various sizes and colours



















Various sizes and colours



























































WALL SYSTEMS CEILING TILES & BOARDS















## ALUMINIUM STRIP CEILING





Aluminum Company many years of experience since 1993 of the optimal utilization of our aluminum production system. We place this know how at the disposal of the building trade both through our printed information materials and personal advice given to the major projects



**Since 1993** 

Muhammad Ad-Durrah St.Al Muqabalayn, Amman, Jordan
Tel.:+962791418516 - +962798801418
Email:info@hdaib.com
www.hdaib.com