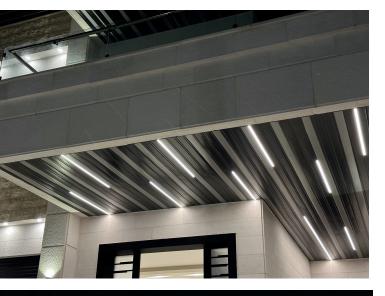

#### Description

aluminium pre painted strip ceilings in different colors and widths.

We manufacture these ceiling as per required length. This feature makes it ideal solution in many applications and designs.

Strip ceiling easily adapt to light fixtures, air conditioning vents and ventilation. These ceilings are durable for moisture resistant areas.

Various sizes and colours

**CHAMPAGNE** 

**BROW WALNUT WOOD** 

**CAPPUCCINO** 

**CHERRY WOOD NATURAL** 

**CHERRY WOOD** 

**SPARKLING CHARCOAL** 

WHITE