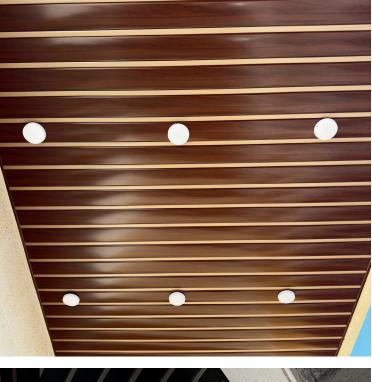

| C-Channel             |                |  |
| 8.       | A84 Panel             |                |  |

| Item No. | Profile                   | Detail |         |
|----------|---------------------------|--------|---------|
| 1.       | Alu. Angle<br>(Edge Trim) |        | 9[ 15   |
| 2.       | A84                       |        | 84      |
| 3.       | Filler                    |        | 7 18    |
| 4.       | Omega<br>(Carrier<br>)    | an se  | 55 T 22 |



Various sizes and colours



**CHAMPAGNE** 



**BROW WALNUT WOOD** 



**CAPPUCCINO** 





**CHERRY WOOD NATURAL** 



**CHERRY WOOD** 



**SPARKLING CHARCOAL** 



WHITE



Various sizes and colours



















Various sizes and colours



















Various sizes and colours



























































WALL SYSTEMS CEILING TILES & BOARDS















## ALUMINIUM STRIP CEILING





Aluminum Company many years of experience since 1993 of the optimal utilization of our aluminum production system. We place this know how at the disposal of the building trade both through our printed information materials and personal advice given to the major projects



**Since 1993** 

Muhammad Ad-Durrah St.Al Muqabalayn, Amman, Jordan
Tel.:+962791418516 - +962798801418
Email:info@hdaib.com
www.hdaib.com