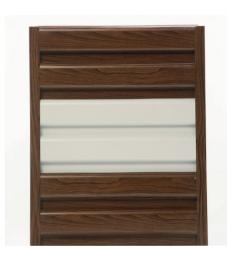

**F67** 

Various sizes and colours

**CHAMPAGNE** 

**BROW WALNUT WOOD** 

**CAPPUCCINO** 

**DARK BROWN** 

**CHERRY WOOD NATURAL** 

**CHERRY WOOD** 

Various sizes and colours

**CHAMPAGNE** 

**BROW WALNUT WOOD** 

**CAPPUCCINO** 

**CHERRY WOOD NATURAL** 

**CHERRY WOOD** 

**SPARKLING CHARCOAL** 

WHITE