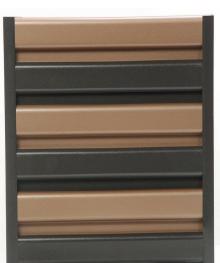

**F67** 

Various sizes and colours

**CHAMPAGNE** 

**BROW WALNUT WOOD** 

**CAPPUCCINO** 

**DARK BROWN** 

**CHERRY WOOD NATURAL** 

**CHERRY WOOD** 

#### **F67**

Various sizes and colours