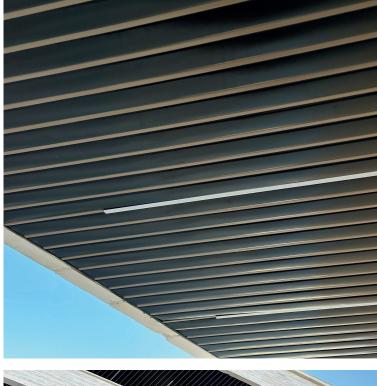

C-Channel             |                |  |
| 8.       | A84 Panel             |                |  |

| Item No. | Profile                   | Detail |         |
|----------|---------------------------|--------|---------|
| 1.       | Alu. Angle<br>(Edge Trim) |        | 9[ 15   |
| 2.       | A84                       |        | 84      |
| 3.       | Filler                    |        | 7 18    |
| 4.       | Omega<br>(Carrier<br>)    | an se  | 55 T 22 |



Various sizes and colours



**CHAMPAGNE** 



**BROW WALNUT WOOD** 



**CAPPUCCINO** 





**CHERRY WOOD NATURAL** 



**CHERRY WOOD** 



**SPARKLING CHARCOAL** 



WHITE



Various sizes and colours



















Various sizes and colours



















Various sizes and colours



























































WALL SYSTEMS CEILING TILES & BOARDS















## ALUMINIUM STRIP CEILING





Aluminum Company many years of experience since 1993 of the optimal utilization of our aluminum production system. We place this know how at the disposal of the building trade both through our printed information materials and personal advice given to the major projects



**Since 1993** 

Muhammad Ad-Durrah St.Al Muqabalayn, Amman, Jordan
Tel.:+962791418516 - +962798801418
Email:info@hdaib.com
www.hdaib.com