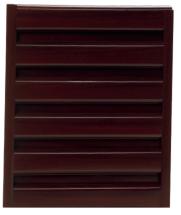

**F67** 

Various sizes and colours

**CHAMPAGNE** 

**BROW WALNUT WOOD** 

**CAPPUCCINO** 

**DARK BROWN** 

**CHERRY WOOD NATURAL** 

**CHERRY WOOD** 

#### **F67**

Various sizes and colours