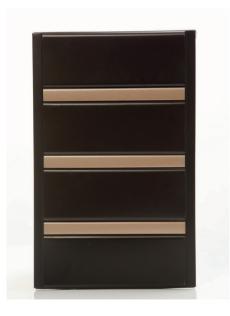

Various sizes and colours

**CHAMPAGNE** 

**BROW WALNUT WOOD** 

**CAPPUCCINO** 

**CHERRY WOOD NATURAL** 

**CHERRY WOOD** 

**SPARKLING CHARCOAL** 

WHITE

Various sizes and colours

Various sizes and colours

Various sizes and colours

WALL SYSTEMS CEILING TILES & BOARDS