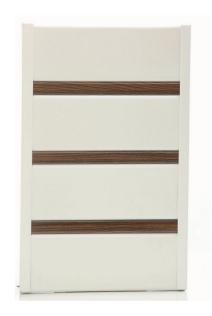

**F67** 

Various sizes and colours

**CHAMPAGNE** 

**BROW WALNUT WOOD** 

**CAPPUCCINO** 

**DARK BROWN** 

**CHERRY WOOD NATURAL** 

**CHERRY WOOD** 

#### **F67**

Various sizes and colours