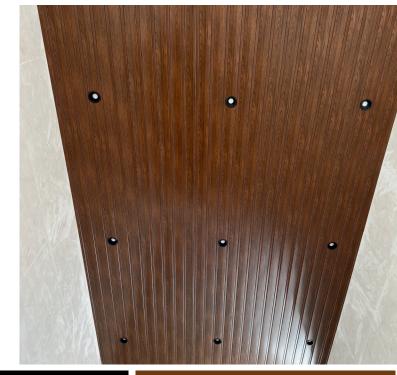

#### Description

aluminium pre painted strip ceilings in different colors and widths.

We manufacture these ceiling as per required length. This feature makes it ideal solution in many applications and designs.

Strip ceiling easily adapt to light fixtures, air conditioning vents and ventilation. These ceilings are durable for moisture resistant areas.

**F67** 

Various sizes and colours

**CHAMPAGNE** 

**BROW WALNUT WOOD** 

**CAPPUCCINO** 

**DARK BROWN** 

**CHERRY WOOD NATURAL** 

**CHERRY WOOD** 