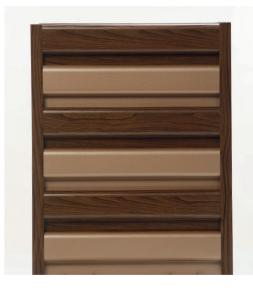

Various sizes and colours

**CHAMPAGNE** 

**BROW WALNUT WOOD** 

**CAPPUCCINO** 

**CHERRY WOOD NATURAL** 

**CHERRY WOOD** 

**SPARKLING CHARCOAL** 

WHITE

Various sizes and colours

Various sizes and colours

Various sizes and colours

WALL SYSTEMS CEILING TILES & BOARDS