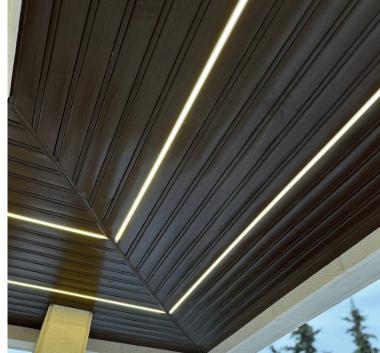

#### PRODUCT

**F67** 

#### Description

aluminium pre painted strip ceilings in different colors and widths.

We manufacture these ceiling as per required length. This feature makes it ideal solution in many applications and designs.

Strip ceiling easily adapt to light fixtures, air conditioning vents and ventilation. These ceilings are durable for moisture resistant areas.

**F67** 

Various sizes and colours

**CHAMPAGNE** 

**BROW WALNUT WOOD** 

**CAPPUCCINO** 

**DARK BROWN** 

**CHERRY WOOD NATURAL** 

**CHERRY WOOD** 