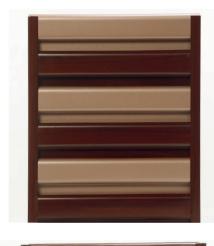

**F67** 

Various sizes and colours

**CHAMPAGNE** 

**BROW WALNUT WOOD** 

**CAPPUCCINO** 

**DARK BROWN** 

**CHERRY WOOD NATURAL** 

**CHERRY WOOD** 

#### **F67**

Various sizes and colours