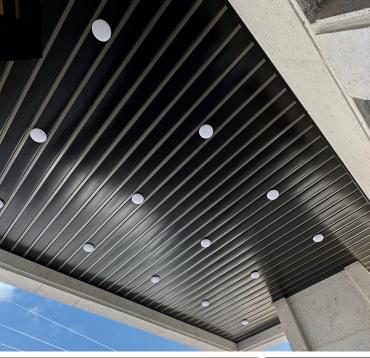

Various sizes and colours

**CHAMPAGNE** 

**BROW WALNUT WOOD** 

**CAPPUCCINO** 

**CHERRY WOOD NATURAL** 

**CHERRY WOOD** 

**SPARKLING CHARCOAL** 

WHITE