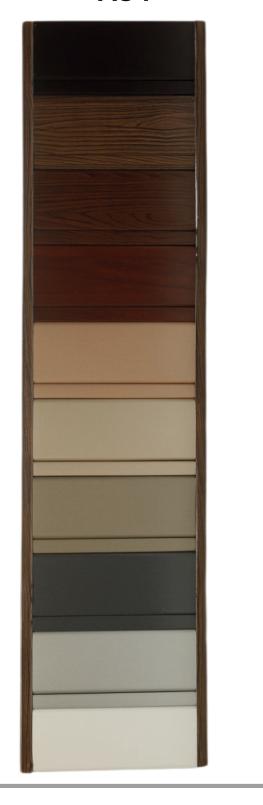

**F67** 

Various sizes and colours

**CHAMPAGNE** 

**BROW WALNUT WOOD** 

**CAPPUCCINO** 

**DARK BROWN** 

**CHERRY WOOD NATURAL** 

**CHERRY WOOD** 

#### **F67**

Various sizes and colours

Various sizes and colours

**CHAMPAGNE** 

**BROW WALNUT WOOD** 

**CAPPUCCINO** 

**CHERRY WOOD NATURAL** 

**CHERRY WOOD** 

**SPARKLING CHARCOAL** 

WHITE