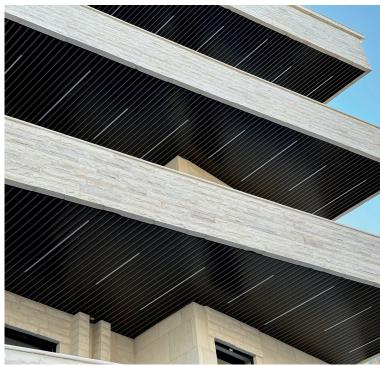

Various sizes and colours

**CHAMPAGNE** 

**BROW WALNUT WOOD** 

**CAPPUCCINO** 

**CHERRY WOOD NATURAL** 

**CHERRY WOOD** 

**SPARKLING CHARCOAL** 

WHITE

Various sizes and colours

Various sizes and colours

Various sizes and colours

WALL SYSTEMS CEILING TILES & BOARDS