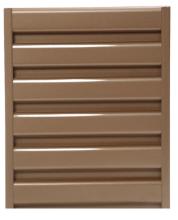

**F67** 

Various sizes and colours

**CHAMPAGNE** 

**BROW WALNUT WOOD** 

**CAPPUCCINO** 

**DARK BROWN** 

**CHERRY WOOD NATURAL** 

**CHERRY WOOD** 

Various sizes and colours

**CHAMPAGNE** 

**BROW WALNUT WOOD** 

**CAPPUCCINO** 

**CHERRY WOOD NATURAL** 

**CHERRY WOOD** 

**SPARKLING CHARCOAL** 

WHITE