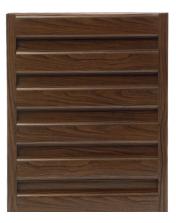

**F67** 

Various sizes and colours

**CHAMPAGNE** 

**BROW WALNUT WOOD** 

**CAPPUCCINO** 

**DARK BROWN** 

**CHERRY WOOD NATURAL** 

**CHERRY WOOD** 

#### **F67**

Various sizes and colours