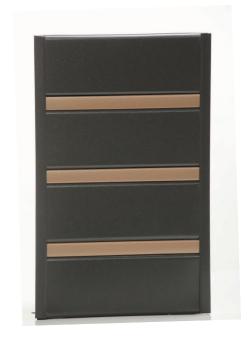

**F67** 

Various sizes and colours

**CHAMPAGNE** 

**BROW WALNUT WOOD** 

**CAPPUCCINO** 

**DARK BROWN** 

**CHERRY WOOD NATURAL** 

**CHERRY WOOD** 

#### **F67**

Various sizes and colours