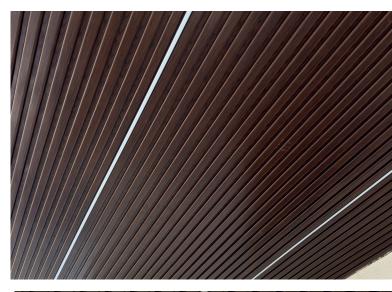

#### Description

aluminium pre painted strip ceilings in different colors and widths.

We manufacture these ceiling as per required length. This feature makes it ideal solution in many applications and designs.

Strip ceiling easily adapt to light fixtures, air conditioning vents and ventilation. These ceilings are durable for moisture resistant areas.

**F67** 

Various sizes and colours

**CHAMPAGNE** 

**BROW WALNUT WOOD** 

**CAPPUCCINO** 

**DARK BROWN** 

**CHERRY WOOD NATURAL** 

**CHERRY WOOD** 