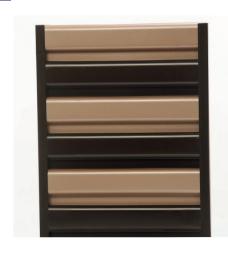

**F67** 

Various sizes and colours

**CHAMPAGNE** 

**BROW WALNUT WOOD** 

**CAPPUCCINO** 

**DARK BROWN** 

**CHERRY WOOD NATURAL** 

**CHERRY WOOD** 

#### **F67**

Various sizes and colours