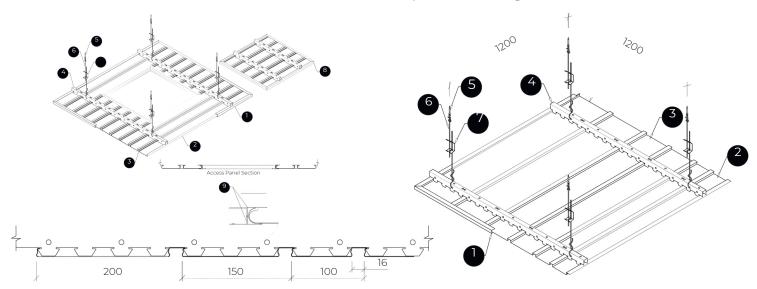

## Installation Guide

- ☐ Aluminium angle (edge trim) are first fixed to the required ceiling levels
- ☐ The hangers (seam) are then fixed to the ceiling slabs at 1200mm c.c 800mm c.c
- ☐ Omega / carrier are then attached to the hangers and aligned to the required ceiling level t 1200mm c.c 800mm c.c
- ☐ The aluminium strip panels are then clipped to the omega.
- ☐ Ceiling is finished smooth ready.

# Aluminium Strip Ceiling F67

| Item No. | Description            |                |
|----------|------------------------|----------------|
| 1.       | Alu. Angle / Edge Trim |                |
| 2.       | F67 Panel              |                |
| 3.       | A84 Panel              |                |
| 4.       | Omega / Carrier        |                |
| 5.       | Ceiling Nail           | Seam<br>System |
| 6.       | Seam                   |                |
| 7.       | C-Channel              |                |
| 8.       | F Panel Perforated     |                |

| Item No. | Profile                   | Detail                                                                                                                                                                                                                                                                                                                                                                                                                                                                                                                                                                                                                                                                                                                                                                                                                                                                                                                                                                                                                                                                                                                                                                                                                                                                                                                                                                                                                                                                                                                                                                                                                                                                                                                                                                                                                                                                                                                                                                                                                                                                                                                         |                |
|----------|---------------------------|--------------------------------------------------------------------------------------------------------------------------------------------------------------------------------------------------------------------------------------------------------------------------------------------------------------------------------------------------------------------------------------------------------------------------------------------------------------------------------------------------------------------------------------------------------------------------------------------------------------------------------------------------------------------------------------------------------------------------------------------------------------------------------------------------------------------------------------------------------------------------------------------------------------------------------------------------------------------------------------------------------------------------------------------------------------------------------------------------------------------------------------------------------------------------------------------------------------------------------------------------------------------------------------------------------------------------------------------------------------------------------------------------------------------------------------------------------------------------------------------------------------------------------------------------------------------------------------------------------------------------------------------------------------------------------------------------------------------------------------------------------------------------------------------------------------------------------------------------------------------------------------------------------------------------------------------------------------------------------------------------------------------------------------------------------------------------------------------------------------------------------|----------------|
| 1        | Alu. Angle<br>(Edge Trim) |                                                                                                                                                                                                                                                                                                                                                                                                                                                                                                                                                                                                                                                                                                                                                                                                                                                                                                                                                                                                                                                                                                                                                                                                                                                                                                                                                                                                                                                                                                                                                                                                                                                                                                                                                                                                                                                                                                                                                                                                                                                                                                                                | 15             |
| 2        | F67 Panel                 |                                                                                                                                                                                                                                                                                                                                                                                                                                                                                                                                                                                                                                                                                                                                                                                                                                                                                                                                                                                                                                                                                                                                                                                                                                                                                                                                                                                                                                                                                                                                                                                                                                                                                                                                                                                                                                                                                                                                                                                                                                                                                                                                | 0.18           |
| 3        | Omega<br>(Carrier)        | The state of the s | ₩ <del> </del> |