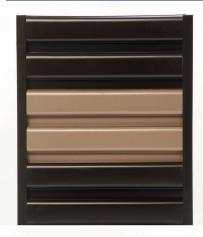

**F67** 

Various sizes and colours

**CHAMPAGNE** 

**BROW WALNUT WOOD** 

**CAPPUCCINO** 

**DARK BROWN** 

**CHERRY WOOD NATURAL** 

**CHERRY WOOD** 

### **F67**

Various sizes and colours