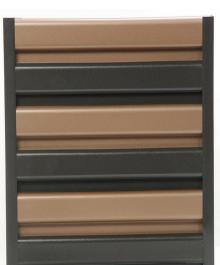

**F67** 

Various sizes and colours

**CHAMPAGNE** 

**BROW WALNUT WOOD** 

**CAPPUCCINO** 

**DARK BROWN** 

**CHERRY WOOD NATURAL** 

**CHERRY WOOD** 