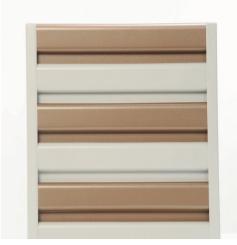

| 0.18           |
| 3        | Omega<br>(Carrier)        | The state of the s | ₩ <del> </del> |



**F67** 

Various sizes and colours



**CHAMPAGNE** 



**BROW WALNUT WOOD** 



**CAPPUCCINO** 



**DARK BROWN** 



**CHERRY WOOD NATURAL** 



**CHERRY WOOD** 



**SPARKLING CHARCOAL** 



**WHITE** 



### **F67**

Various sizes and colours























#### **F67**

Various sizes and colours



















### **F67**

Various sizes and colours