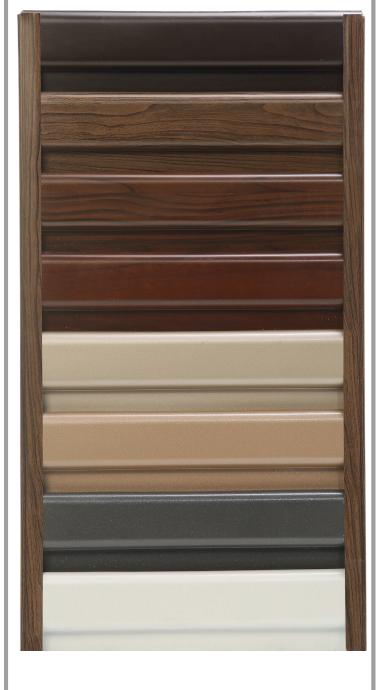

**F67** 

Various sizes and colours

**CHAMPAGNE** 

**BROW WALNUT WOOD** 

**CAPPUCCINO** 

**DARK BROWN** 

**CHERRY WOOD NATURAL** 

**CHERRY WOOD** 

**SPARKLING CHARCOAL** 

**WHITE** 