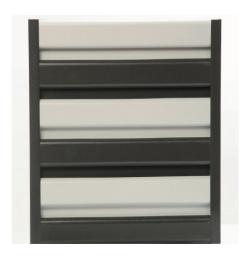

| 0.18           |
| 3        | Omega<br>(Carrier)        | The state of the s | ₩ <del> </del> |



**F67** 

Various sizes and colours



**CHAMPAGNE** 



**BROW WALNUT WOOD** 



**CAPPUCCINO** 



**DARK BROWN** 



**CHERRY WOOD NATURAL** 



**CHERRY WOOD** 



**SPARKLING CHARCOAL** 



**WHITE** 



### **F67**

Various sizes and colours























#### **F67**

Various sizes and colours



















### **F67**

Various sizes and colours