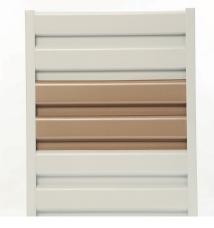

| 0.18           |
| 3        | Omega<br>(Carrier)        | The state of the s | ₩ <del> </del> |



**F67** 

Various sizes and colours



**CHAMPAGNE** 



**BROW WALNUT WOOD** 



**CAPPUCCINO** 



**DARK BROWN** 



**CHERRY WOOD NATURAL** 



**CHERRY WOOD** 



**SPARKLING CHARCOAL** 



**WHITE** 



### **F67**

Various sizes and colours























#### **F67**

Various sizes and colours



















### **F67**

Various sizes and colours